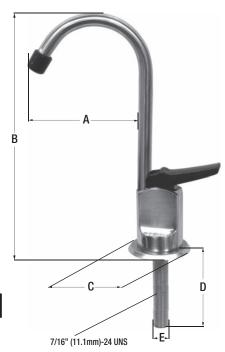

## **PF111**

# Water Dispenser



#### **Product Features**

- Brass construction
- For use with filtration units
- Compatible with reverse osmosis systems
- Compliant with low lead content requirements laws
- Maximum flow rate 0.32 gpm at 60 psi



PF111BN

#### **Model Numbers**

PF111CP **Chrome Plated** PF111BN **PVD Brushed Nickel** 

#### **Dimensions**





### **Warranty and Codes**

This product comes complete with installation, operating, care and maintenance instructions. This PROFLO product carries a limited lifetime warranty. In an effort to continually improve our products, we will make design changes from time to time. We reserve the right to ship newly designed product to fill any order unless it is agreed in writing to do otherwise. Dimensions are subject to manufacturer's tolerance and can change without notice.